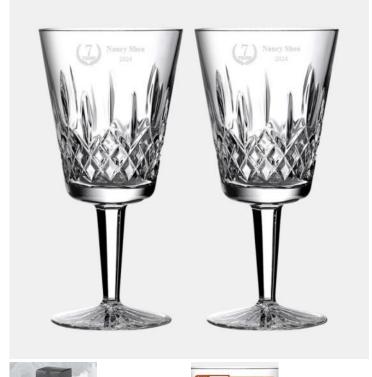

## Waterford Lismore Goblet Pair, 13.5oz

Material: Lead-Free Crystal

Personalizaiton Method: Sandblast Etch

| Size | SKU    | H x W x D                    | Wt (IBs) | Price    |
|------|--------|------------------------------|----------|----------|
| Pair | 211332 | 8" x 4" dia; Base:<br>3-3/8" | 9.0      | \$230.00 |

## **Description**

This Waterford Lismore Goblet Pair, 13.5oz is an ideal gift for any corporate promotions, celebration events, or personal gift giving occasions, including Wedding & Anniversary, Valentine's Day, or Birthday, with our free personalization and engraving services.